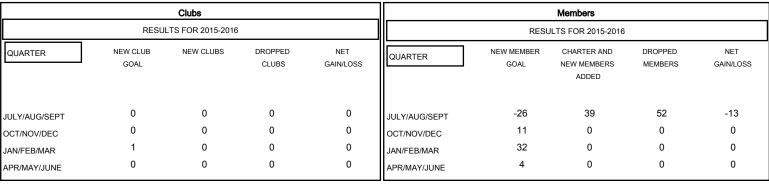

# MONTHLY MEMBERSHIP PROGRESS REPORT

## District 22 C

Results as of: 9/30/2015

## GMT: ED LECIUS LOCATION MARYLAND GMT CA 1



### GOALS AND ACTUAL NEW CLUBS CUMULATIVE



#### GOALS AND ACTUAL MEMBERS CUMULATIVE



| DROPPED CLUBS: 0 |    | 18 CLUBS OF 49 ADDED 1 OR MORE<br>NEW MEMBERS | GENDER DISTRIBU      | 1,015 (70.34%)    |     |
|------------------|----|-----------------------------------------------|----------------------|-------------------|-----|
| DROPPED MEMBERS  |    |                                               | FEMALE               | 428 (29.66%)      |     |
| DECEASED         | 9  | CLICK HERE FOR HEALTH ASSESSMENT DATA         | FAMILY UNIT MEMBERS  |                   | 215 |
| CLUB CANCELLED   | 0  |                                               | HEAD OF HOUSEHOLD    | HEAD OF HOUSEHOLD |     |
| OTHER 43         |    |                                               |