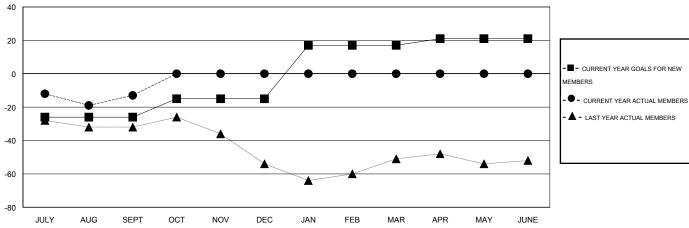

#### GOALS AND ACTUAL MEMBERS CUMULATIVE

| DROPPED CLUBS: 0 |    | 18 CLUBS OF 49 ADDED 1 OR MORE<br>NEW MEMBERS | GENDER DISTRIBU      | 1,015 (70.34%)    |     |
|------------------|----|-----------------------------------------------|----------------------|-------------------|-----|
| DROPPED MEMBERS  |    |                                               | FEMALE               | 428 (29.66%)      |     |
| DECEASED         | 9  | CLICK HERE FOR HEALTH ASSESSMENT DATA         | FAMILY UNIT MEMBERS  |                   | 215 |
| CLUB CANCELLED   | 0  |                                               | HEAD OF HOUSEHOLD    | HEAD OF HOUSEHOLD |     |
| OTHER 43         |    |                                               |                      |                   |     |
| TOTAL            | 52 |                                               | NON-HEAD OF HOUSEHOL | ט                 | 116 |